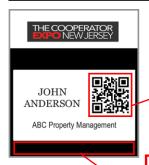

## **Attendee Badges**

Identify Your Best Prospects (color-coded badges & QR Code)

Registration QR Code