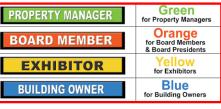

## **Attendee Badges**

Identify Your Best Prospects (color-coded badges & QR Code)

Registration QR Code