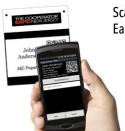

#### **Lead Retrieval**

Scanner: Easy low-cost way to capture leads.

Reverse Marketing:
Every time you use a lead retrieval device (available for purchase at an additional cost) to scan attendee badges at the Expo, a link is created between you and the attendee.